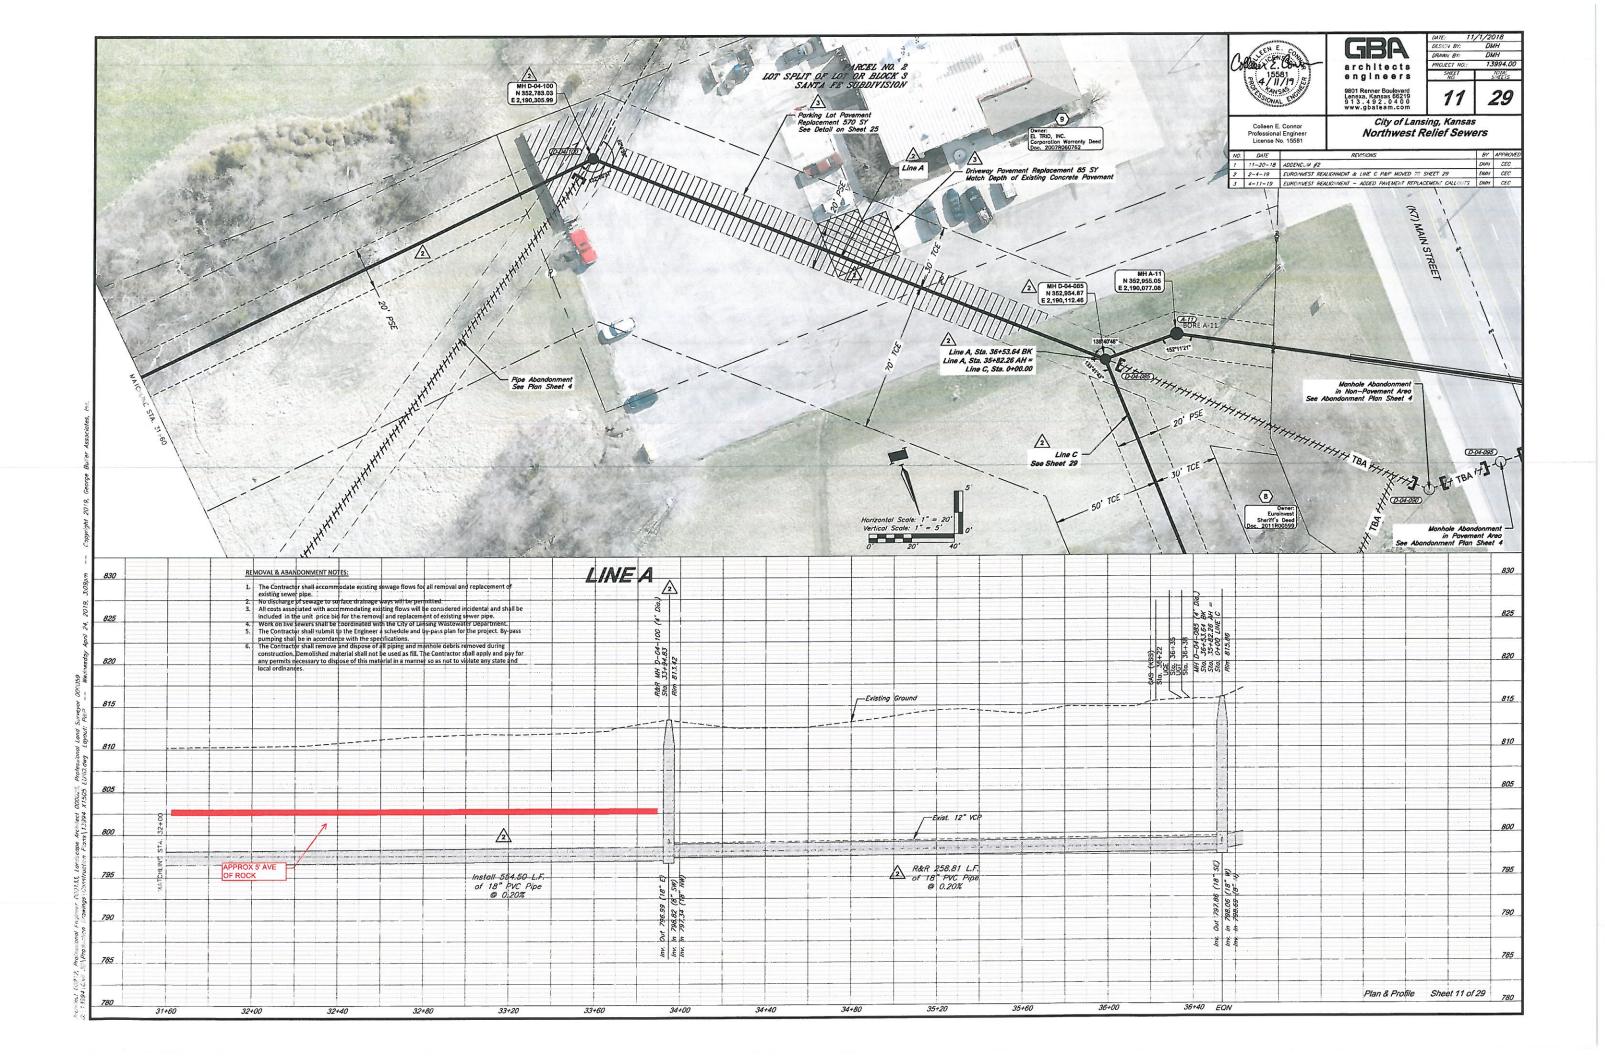

## LINAWEAVER CONSTRUCTION, INC.

719 GILMAN RD. LANSING, KS 66043 913.351.3474

NW RELIEF SEWER ROCK EXCAVATION A-7 to MH D-04-100

#### Tony,

In reference to the specifications Article 5 section 5.04 we feel that we have encountered differing subsurface conditions, rock, that we should be entitled to be compensated for to break out. As we have progressed to Manhole A7 we are running into a significant amount of rock to hammer. We have potholed around manholes A-7 and MHD-04-100 to find where the rock starts from the surface and we are hitting rock at depths 3' above flowline beside A-7 and 10' above flowline at MH D-04-100. There were no borings at these locations so there was no way of knowing that there would be rock between these structures. We would like to ask for a change order to break the rock at \$65.00 per cubic yard as field measured and agreed upon by our crews and your inspector. This portion of work was bid in a change order after the original bid had been awarded to us in part why we are asking for the additional compensation to remove this material. In the original bid we were digging in an existing sewer trench through this area so rock was not anticipated to be present. We held our price per foot for installing the pipe when pricing the change order which did not have any rock excavation figured into it. The price above reflects us removing the rock as needed and mixing it back in with backfill. The price does not include hauling off the rock and bringing in new material back. This would be the most cost-effective method to the owner. Below is a cost estimate if the rock is encountered throughout the entire run.

# 6.5' deep x 554.50 long x 8' wide-1067 CY of Rock 1067 CY x \$65.00 - \$69,415.18

As mentioned above we would only be asking for compensation on actual rock excavated as determined by our field staff and your on-site inspector.