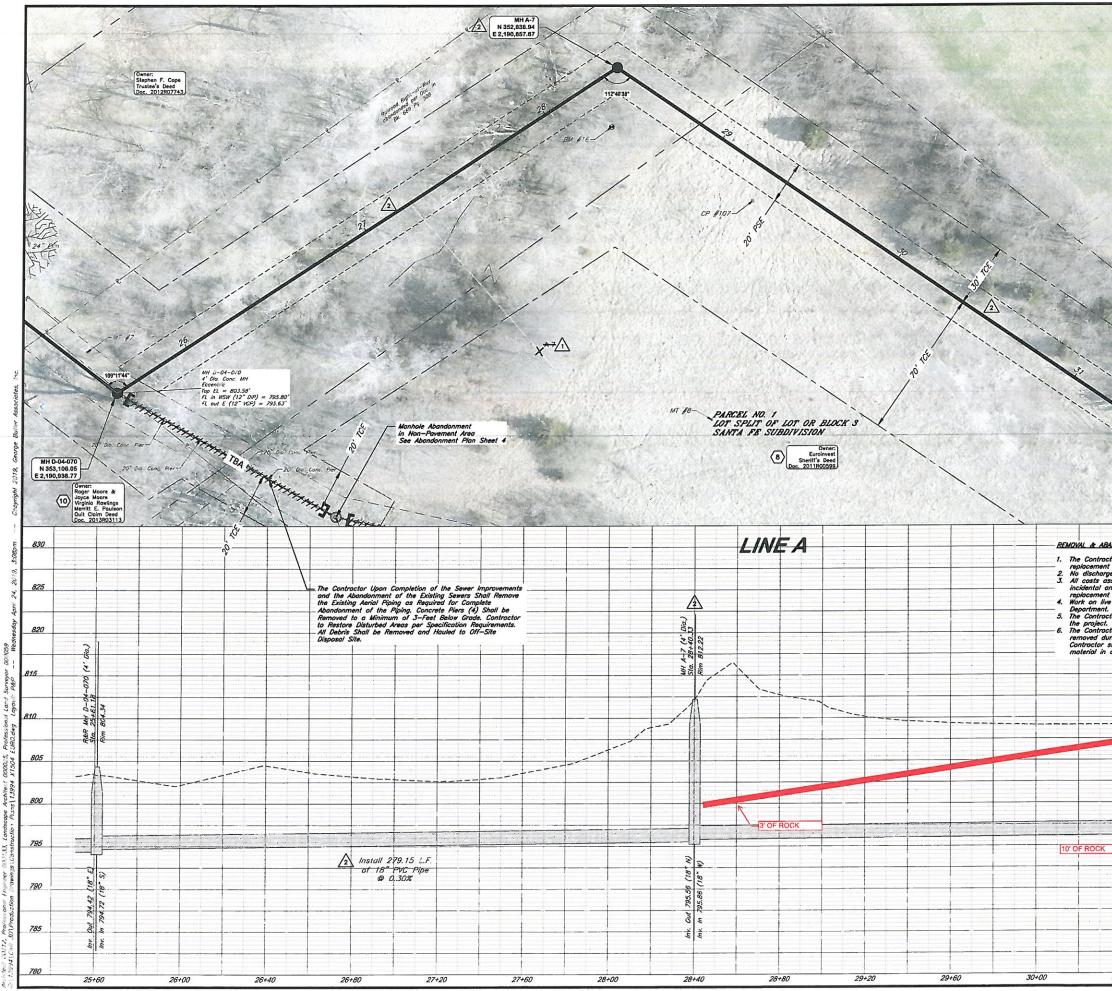

## LINAWEAVER CONSTRUCTION, INC.

719 GILMAN RD. LANSING, KS 66043 913.351.3474

NW RELIEF SEWER ROCK EXCAVATION A-7 to MH D-04-100

#### Tony,

In reference to the specifications Article 5 section 5.04 we feel that we have encountered differing subsurface conditions, rock, that we should be entitled to be compensated for to break out. As we have progressed to Manhole A7 we are running into a significant amount of rock to hammer. We have potholed around manholes A-7 and MHD-04-100 to find where the rock starts from the surface and we are hitting rock at depths 3' above flowline beside A-7 and 10' above flowline at MH D-04-100. There were no borings at these locations so there was no way of knowing that there would be rock between these structures. We would like to ask for a change order to break the rock at \$65.00 per cubic yard as field measured and agreed upon by our crews and your inspector. This portion of work was bid in a change order after the original bid had been awarded to us in part why we are asking for the additional compensation to remove this material. In the original bid we were digging in an existing sewer trench through this area so rock was not anticipated to be present. We held our price per foot for installing the pipe when pricing the change order which did not have any rock excavation figured into it. The price above reflects us removing the rock as needed and mixing it back in with backfill. The price does not include hauling off the rock and bringing in new material back. This would be the most cost-effective method to the owner. Below is a cost estimate if the rock is encountered throughout the entire run.

# 6.5' deep x 554.50 long x 8' wide-1067 CY of Rock 1067 CY x \$65.00 - \$69,415.18

As mentioned above we would only be asking for compensation on actual rock excavated as determined by our field staff and your on-site inspector.